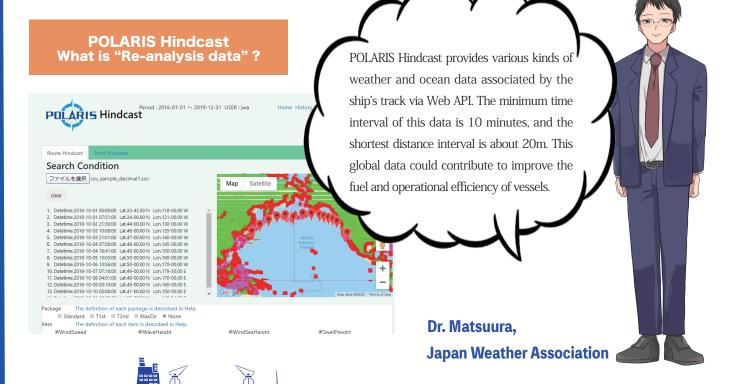

#### "SERVICE MENU of POLARIS"

POLARIS
Forecast

POLARIS
Hindcast

POLARIS
POLARIS
POLARIS Plus
Navigation

Japan Weather Association started a new service: **POLARIS** .

Meteorological and oceanographic data is essential and used in a wide range of fields: such as the assessment of efficient ship operation and its design, safe and energy saving voyage, verification and assessment after voyage, and also working on IoS (IoT of ships). We will support these fields with our POLARIS services. For the new business in the maritime cluster, we are able to provide data by Web API.