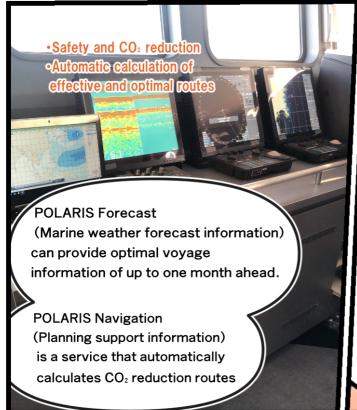

POLARIS Forecast POLARIS Hindcast

POLARIS

POLARIS Navigation

**POLARIS Plus** 

For ship operations, we also offer;

- -Marine weather forecast Information (POLARIS Forecast)
- -Optimal navigation planning
- -Support information (POLARIS Navigation)

#### "SERVICE MENU of POLARIS"

POLARIS
Forecast

POLARIS
Hindcast

POLARIS
POLARIS
POLARIS Plus
Navigation

Japan Weather Association started a new service: **POLARIS** .

Meteorological and oceanographic data is essential and used in a wide range of fields: such as the assessment of efficient ship operation and its design, safe and energy saving voyage, verification and assessment after voyage, and also working on IoS (IoT of ships). We will support these fields with our POLARIS services. For the new business in the maritime cluster, we are able to provide data by Web API.