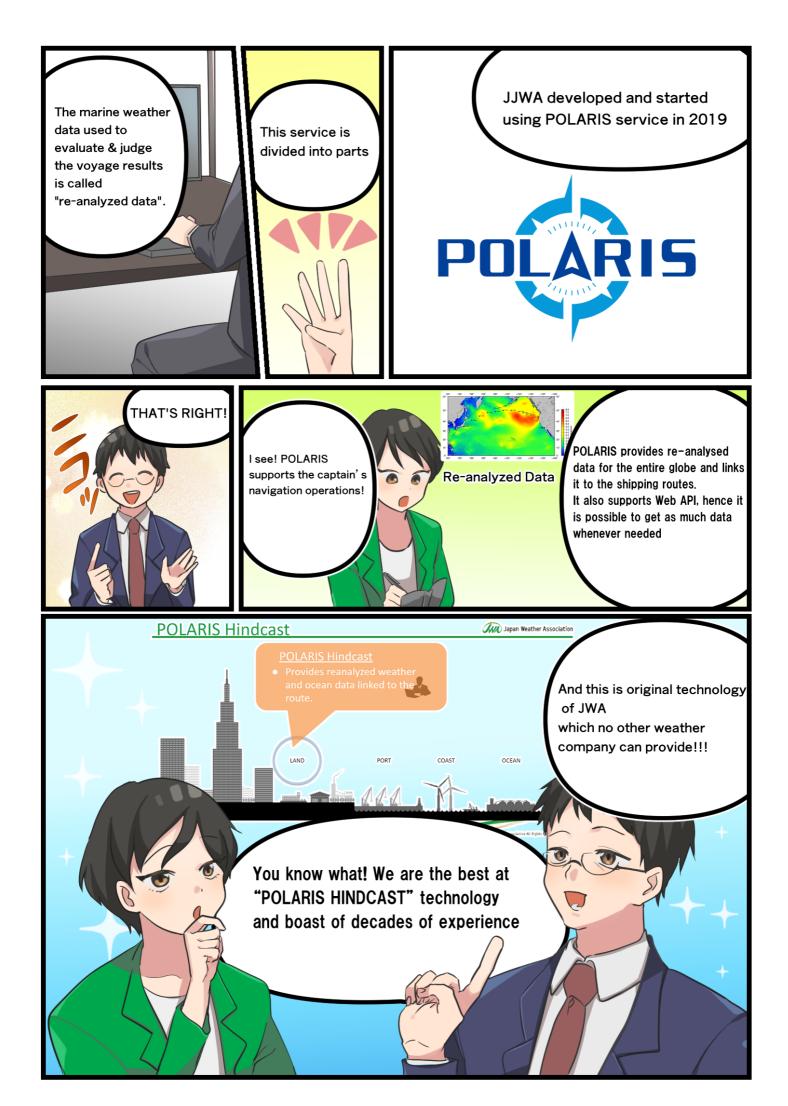

#### "SERVICE MENU of POLARIS"

POLARIS
Forecast

POLARIS
Hindcast

POLARIS
POLARIS
POLARIS Plus
Navigation

Japan Weather Association started a new service: **POLARIS** .

Meteorological and oceanographic data is essential and used in a wide range of fields: such as the assessment of efficient ship operation and its design, safe and energy saving voyage, verification and assessment after voyage, and also working on IoS (IoT of ships). We will support these fields with our POLARIS services. For the new business in the maritime cluster, we are able to provide data by Web API.